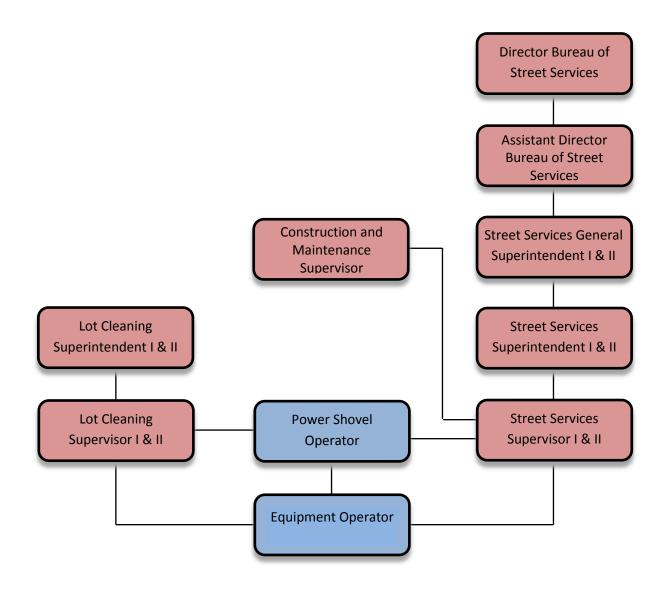

## **CAREER-OPPORTUNITIES FOR EQUIPMENT OPERATOR**

The following information is being given to describe potential opportunities as an Equipment Operator. The career ladders that these titles commonly follow have been illustrated in the diagram below. With specific types of experience, promotional or lateral movement between these lines is also possible. You may review the class specifications and some job bulletins through our Personnel's Department website. It is encouraged to examine the options available, to be able to promote for what you qualify for.